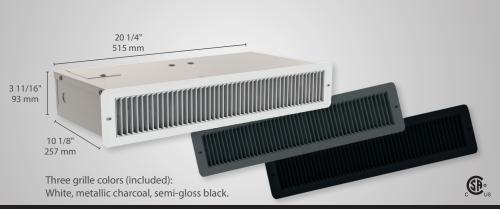

# Color

- Three grille colors (included): white, metallic charcoal, semi-gloss black.

### Construction

- 20-gauge steel.
- 1000W standard. Wattage can be converted to 500W at the time of wiring (see installation instructions).
- High-limit temperature control with automatic reset (first level).
- High-limit temperature control with manual reset (second level).

### Fan

- 80 cfm fan (44.5 dBA).
- Factory-lubricated motor.

# **Heating element**

- Two elements of 500W (1000W in parallel).
- Durable tubular heating element with fins.