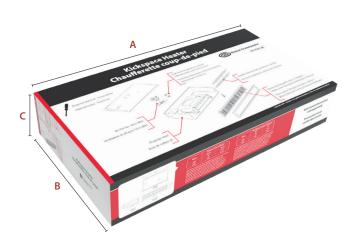

# Model

|             |                     |            |     |              |     | Packaging Dimensions |     |        |     |     |     |
|-------------|---------------------|------------|-----|--------------|-----|----------------------|-----|--------|-----|-----|-----|
| Product #1  | Watts<br>240/208V   | Net Weight |     | Gross Weight |     | A                    |     | В      |     | С   |     |
| Floduct #   |                     | lb         | kg  | lb           | kg  | in.                  | mm  | in.    | mm  | in. | mm  |
| CPGU1000MC1 | 500/375<br>1000/750 | 16         | 7.3 | 16.75        | 7.6 | 23                   | 584 | 10 3/4 | 273 | 4   | 102 |