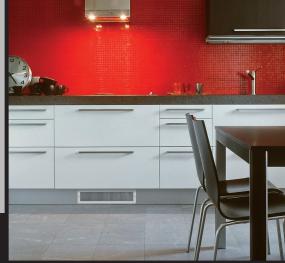

# **Kickspace Heater**

# **CPG Series**

# **Features**

# Color

- Three grille colors (included): white, metallic charcoal, semi-gloss black.

#### Finish

- Standard: epoxy/polyester powder paint.

# Voltage

- 240/208V, 1-phase.

### Construction

- 20-gauge steel.
- 1000W standard. Wattage can be converted to 500W at the time of wiring (see installation instructions).
- High-limit temperature control with automatic reset (first level).
- High-limit temperature control with manual reset (second level).

### Fan

- 80 cfm fan (44.5 dBA).
- Factory-lubricated motor.

# **Heating element**

- Two elements of 500W (1000W in parallel).
- Durable tubular heating element with fins.

#### Control

- Wall thermostat (not included).

Note: If an electronic thermostat is used, it must be compa