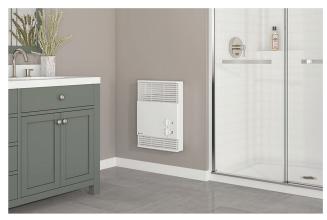

# **Ultra-quiet and efficient!**

This ultra-quiet wall heater with timer and thermostat is perfect for bathroom where wall space is restricted.