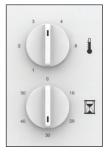

#### **EASY TO USE**

The top button is used to turn the thermostat on and set the desired temperature. The second button activates the timer for continuous operation mode, which lets you warm up a room for a specific period of time.