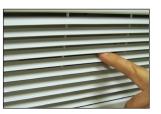

#### **STURDY AND SAFE**

- The bar grille keeps objects and little fingers out.
- Baked epoxy/polyester powder coating providing an ultra-durable, easy-to-maintain finish.