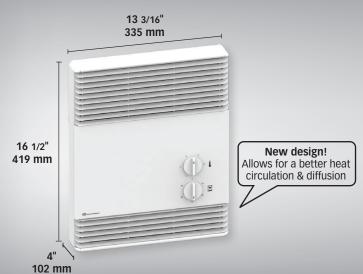

# > Bathroom Wall Heater

**BRG Series** 

#### MODEL

| Product #    | Watts<br>240/208V |
|--------------|-------------------|
| BRG1500BL-TM | 1500/1125         |

Standard color: White